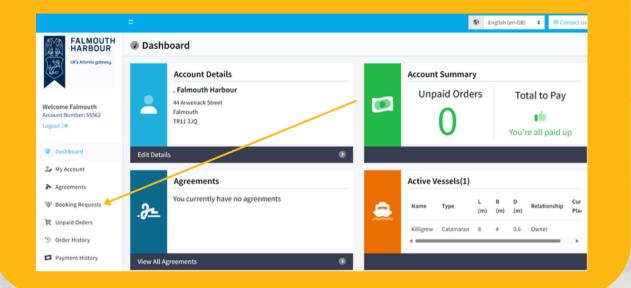

### From your Harbour Assist profile select booking requests on the left

## Select the first option: Mooring Strop Fitting Date -Summer 2025 Season

Mooring Strop Fitting Date -Summer Season 2025

| Please select your boat or <b>add a new boat</b> to this request |            |
|------------------------------------------------------------------|------------|
| loat                                                             | Length (m) |
| illigrew                                                         | 8 (m)      |